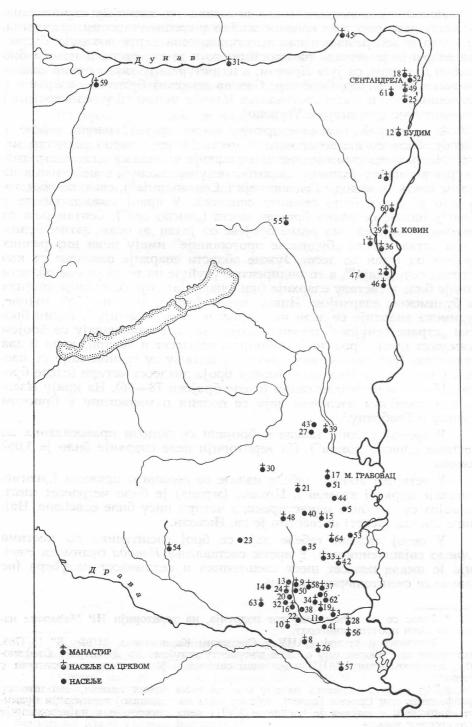

НАСЕЉА СА СРПСКИМ ЖИВЉЕМ У САСТАВУ БУДИМСКЕ ЕПАРХИЈЕ СРЕДИНОМ 18. ВЕКА

Извод, иако садржи мање података од каснијих шематизама, јасно оцртава распоред српског живља у средњоугарским пределима. Као што је већ речено и као што приложена карта показује, будимска епархија је лежала на простору који је са севера и истока био омеђен Дунавом, са југа Дравом, а најистуренију тачку према западу представљао је град Сигетвар. Овакав положај будимске епархије у временима пре и после састављања Извода мењао се у зависности од геополитичке ситуације у Угарској.

У саставу Будимске епархије, према другој колони табеле у Изводу, била су шездесет четири места (в. приложени регистар места). Места у северним пределима епархије чинила су административно-организациону јединицу "протопопију будимску", а међу њима на првом месту се наводи Сентандреја ("Сентандрија"), свакако због тога што је у њој било седиште епископа. У првој колони табеле у Изводу налазе се редни бројеви места ("число сел"). Сентандреја са околним местима има редне бројеве од један до осам, затим Будим и сва остала места "будимске протопопије" имају нови низ редних бројева од један до десет. Јужне области епархије означене су као "страна сечујскаја"4, а то индиректно упућује на то да су ове области раније биле у саставу епархије (или епархија) која се касније спојила са будимском епархијом. Иначе, према једном акту из 1765. године, будимска епархија се дели на "горњу и доњу епархију"5. Редни бројеви "стране сечујске" почињу бројем један а завршавају се бројем осамдесет шест. Требало је набројати шездесет и четири места и два манастира (укупно шездесет шест). У питању су грешке које су настале у низању бројева после редног броја двадесет четири (следе бројеви 35—47) и четрдесет седам (следе бројеви 78—86). На крају Извода под посебним насловом дају се подаци о манастиру у Српском Ковину и Грабовцу.6

Уз текст Извода прилаже се карта будимске епархије сачињена

према Изводу.

На крају рада даје се азбучни регистар места из Извода. Бројеви у загради испред назива места у регистру означавају насеља на приложеној географској карти. Уз оригиналне називе места наводе се њихови савременији или савремени називи на српоком, као и ранији и савремени називи на мађарском<sup>8</sup>, а у једном случају и на словачком. Уз сваки назив насеља наведена је земља у којој се оно панас налази.

<sup>&</sup>lt;sup>7</sup> Карта будимске епархије припремљена је, са извесним изменама и допунама, на основу *Историјске карте Барање* у књизи: Стеван Михалџић, *Барања од најстаријих времена до данас*, Нови Сад (без датума).